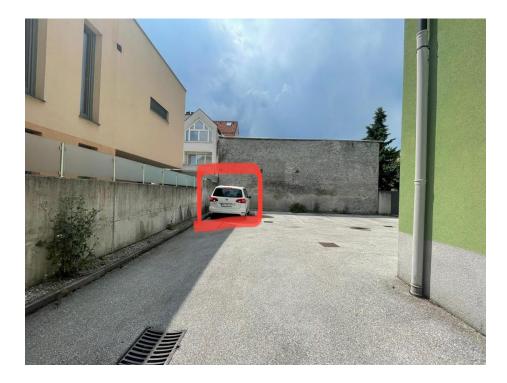

# Address is: Knezova ulica 25, 1000 Ljubljana.

Before the building, please turn left to the parking.

Parking is located at the building. Please use the first one next to the wall.

Key locker is located at the parking. There are two key lockers. Please use the one below. Code is 5272.