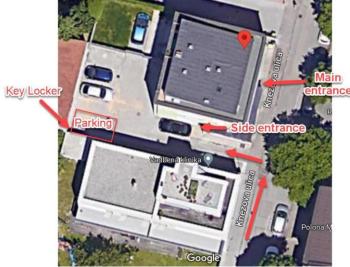

# Address is: Knezova ulica 25, 1000 Ljubljana.

Before the building, please turn left to the parking.

Parking is located at the building. Please use the first one next to the wall.

Key locker is located at the parking. There are two key lockers. Please use the one below. Code is 5272.

There are two entrances. You can use both with one key. Blue key is for the apartment and the other one is for the entrance.

The apartment is located on the second floor. There is no elevator. Number of the apartment is 5. It is located on the last floor, straight and on the left.