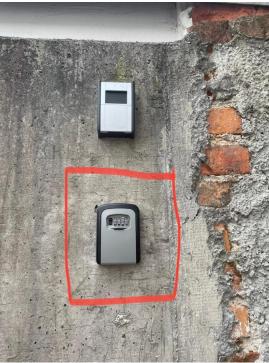

# Address is: Knezova ulica 25, 1000 Ljubljana.

Before the building, please turn left to the parking.

Parking is located at the building. Please use the first one next to the wall.

Key locker is located at the parking. There are two key lockers. Please use the one below. Code is 5272.